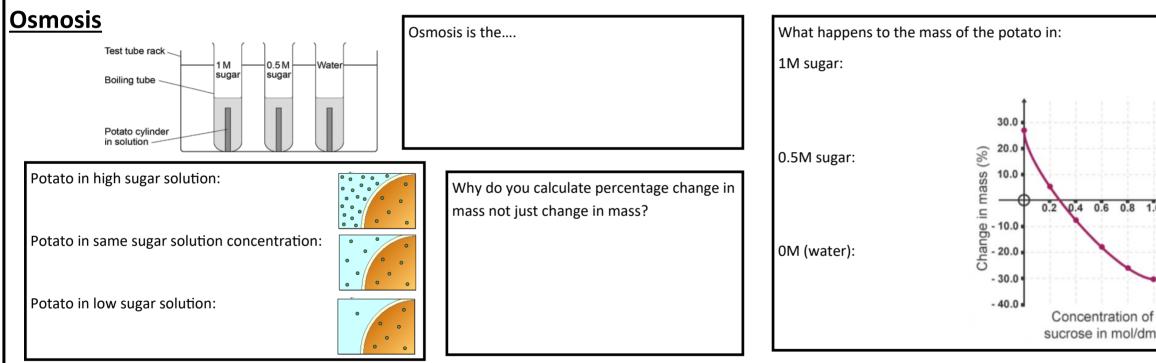

|       | Osmosis Experiment Variables: |  |
|-------|-------------------------------|--|
|       | Independent:                  |  |
|       | Dependent:                    |  |
| 0 1.2 | Controls:                     |  |
|       |                               |  |
| 3     |                               |  |