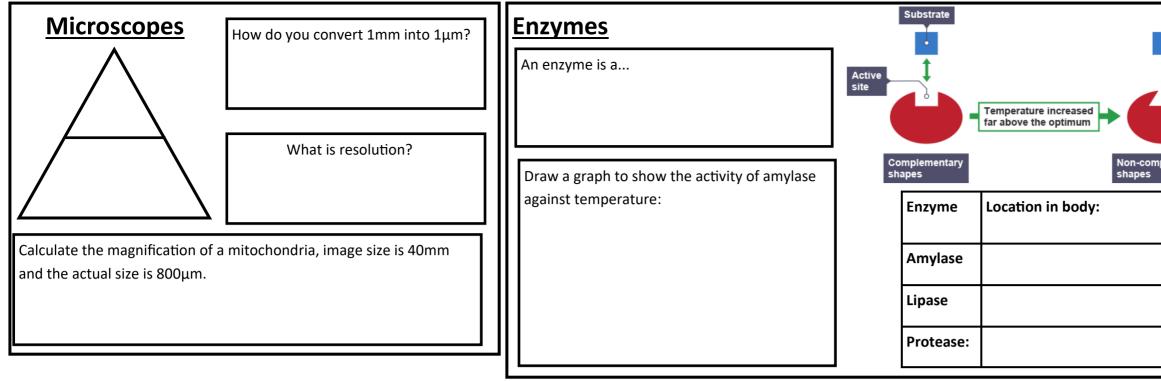

| <br>у | What do | oes denaturing m       | ean? |
|-------|---------|------------------------|------|
| Optir | num pH  | Optimum<br>temperature |      |
|       |         |                        |      |
|       |         |                        |      |
|       |         |                        |      |