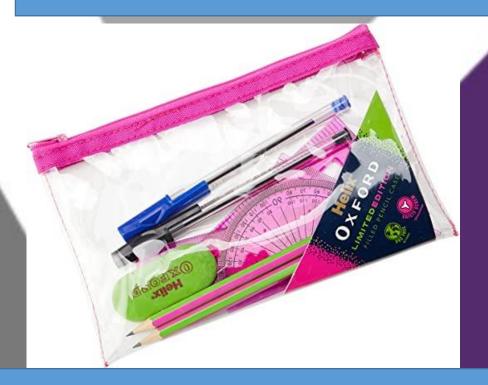

# **Equipment List**

Geometry set / ruler / protractor / compass Black pens HB pencil Glue stick Rubber Pencil sharpener Highlighter Green pen Purple pen Calculator Whiteboard pen A suitable reading book Coloured pencils

## **EQUIPMENT**

- Geometry set / ruler / protractor / compass
- Black pens
- HB pencil
- Glue stick
- Rubber
- Pencil sharpener
- Highlighter
- Green pen
- Purple pen
- Calculator Casio FX-85GTX PLUS
- A suitable reading book
- Coloured pencils