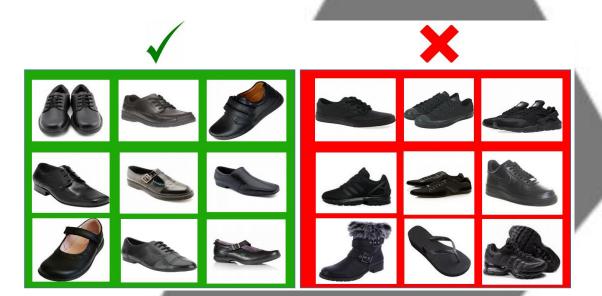

## Further guidance

- Jewellery may only consist of a watch and 1 pair of sensible earrings (only in the earlobes), no other piercings are permitted. A maximum of one charity band is permitted, no other bracelets should be worn.
- Nail polish and false nails or nail extensions are not permitted.
- Hair must be of a natural colour and not extremely styled. It should be without shaved in steps, lines or patterns.
- Belts must be black or grey and not fashion items, as must hair bands.
- Make up should be subtle and hardly visible.
- Recognised religious symbols will be permitted but should be worn discreetly. Hijabs and turbans should be plain and in school colours (black, grey, purple, white)
- Shoes should be plain black, leather or leather type. For Health and Safety reasons, heels should not be more than 2.5cms in height; canvas shoes, boots or sandals are not permitted.
   Black trainers are permitted as long as they are black in their entirely – no coloured writing or logos.
- Rucksacks can be in any style, and purchased from any supplier.

#### All students in Years 7-11 will wear:

- The school branded blazer
- A school tie
- Grey tartan skirt
- Purple jumper or tank top (OPTIONAL)
- Grey tailored, straight leg trousers (skinny leg trousers and leggings are not acceptable). Trousers can be purchased through Trutex, but also from other retail stores, if appropriate and as stated above.
- A white shirt/blouse
- Black or grey socks under trousers
- Black, grey or natural tights under a skirt
- Black leather or leather-look shoes (trainers are not acceptable)
- No nose studs or false nails
- Jewellery; one pair of studs per ear and only religious necklaces/bracelets to be worn