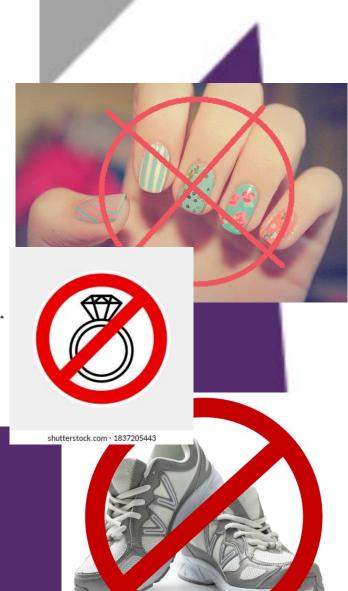

## Further guidance

- Jewellery may only consist of a watch and 1 pair of sensible earrings (only in the earlobes), no other piercings are permitted. A maximum of one charity band is permitted, no other bracelets should be worn.
- Nail polish and false nails or nail extensions are not permitted.
- Hair must be of a natural colour and not extremely styled. It should be without shaved in steps, lines or patterns.
- Belts must be black or grey and not fashion items, as must hair bands.
- Make up should be subtle and hardly visible.
- Recognised religious symbols will be permitted but should be worn discreetly. Hijabs and turbans should be plain and in school colours (black, grey, purple, white)
- Shoes should be plain black, leather or leather type. For Health and Safety reasons, heels should not be more than 2.5cms in height; canvas shoes, boots or sandals are not permitted.
   Black trainers are permitted as long as they are black in their entirely – no coloured writing or logos.
- Rucksacks can be in any style, and purchased from any supplier.

#### All students in Years 7-11 will wear:

- The school branded blazer
- A school tie
- Grey tartan skirt
- Purple jumper or tank top (OPTIONAL)
- Grey tailored, straight leg trousers (skinny leg trousers and leggings are not acceptable). Trousers can be purchased through Trutex, but also from other retail stores, if appropriate and as stated above.
- A white shirt/blouse
- Black or grey socks under trousers
- Black, grey or natural tights under a skirt
- Black leather or leather-look shoes (trainers are not acceptable)
- No nose studs or false nails
- Jewellery; one pair of studs per ear and only religious necklaces/bracelets to be worn