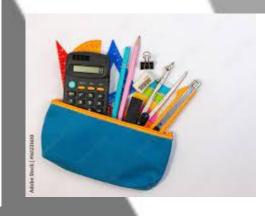

# **Equipment List**

Geometry set / ruler / protractor / compass Black pens HB pencil Glue stick Rubber Pencil sharpener Highlighter Green pen Purple pen Calculator Whiteboard pen A suitable reading book Coloured pencils

## **EQUIPMENT**

- Geometry set / ruler / protractor / compass
- Black pens
- HB pencil
- Glue stick
- Rubber
- Pencil sharpener
- Highlighter
- Green pen
- Purple pen
- Calculator Casio FX-85GTX PLUS
- A suitable reading book
- Coloured pencils