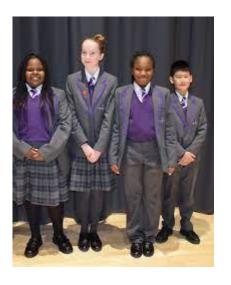

# School Uniform

|                |          |                                                                                                                            | The class of the c |
|----------------|----------|----------------------------------------------------------------------------------------------------------------------------|--------------------------------------------------------------------------------------------------------------------------------------------------------------------------------------------------------------------------------------------------------------------------------------------------------------------------------------------------------------------------------------------------------------------------------------------------------------------------------------------------------------------------------------------------------------------------------------------------------------------------------------------------------------------------------------------------------------------------------------------------------------------------------------------------------------------------------------------------------------------------------------------------------------------------------------------------------------------------------------------------------------------------------------------------------------------------------------------------------------------------------------------------------------------------------------------------------------------------------------------------------------------------------------------------------------------------------------------------------------------------------------------------------------------------------------------------------------------------------------------------------------------------------------------------------------------------------------------------------------------------------------------------------------------------------------------------------------------------------------------------------------------------------------------------------------------------------------------------------------------------------------------------------------------------------------------------------------------------------------------------------------------------------------------------------------------------------------------------------------------------------|
| ITEM           | SUPPLIER | NOTES                                                                                                                      | NA BASS                                                                                                                                                                                                                                                                                                                                                                                                                                                                                                                                                                                                                                                                                                                                                                                                                                                                                                                                                                                                                                                                                                                                                                                                                                                                                                                                                                                                                                                                                                                                                                                                                                                                                                                                                                                                                                                                                                                                                                                                                                                                                                                        |
| Branded blazer | Trutex   | Must be in school and worn every day. In exceptionally hot weather, Headteacher may decide blazers can be left in lockers. |                                                                                                                                                                                                                                                                                                                                                                                                                                                                                                                                                                                                                                                                                                                                                                                                                                                                                                                                                                                                                                                                                                                                                                                                                                                                                                                                                                                                                                                                                                                                                                                                                                                                                                                                                                                                                                                                                                                                                                                                                                                                                                                                |
| Purple jumper  | Trutex   | Optional, but must be purchased from Trutex if worn.                                                                       |                                                                                                                                                                                                                                                                                                                                                                                                                                                                                                                                                                                                                                                                                                                                                                                                                                                                                                                                                                                                                                                                                                                                                                                                                                                                                                                                                                                                                                                                                                                                                                                                                                                                                                                                                                                                                                                                                                                                                                                                                                                                                                                                |
| Trousers       | Any      | Must be charcoal grey, full length and straight (not skinny)                                                               |                                                                                                                                                                                                                                                                                                                                                                                                                                                                                                                                                                                                                                                                                                                                                                                                                                                                                                                                                                                                                                                                                                                                                                                                                                                                                                                                                                                                                                                                                                                                                                                                                                                                                                                                                                                                                                                                                                                                                                                                                                                                                                                                |
| Skirt          | Trutex   |                                                                                                                            |                                                                                                                                                                                                                                                                                                                                                                                                                                                                                                                                                                                                                                                                                                                                                                                                                                                                                                                                                                                                                                                                                                                                                                                                                                                                                                                                                                                                                                                                                                                                                                                                                                                                                                                                                                                                                                                                                                                                                                                                                                                                                                                                |
| Shirt          | Any      | White, buttoned. Can be short-sleeved.                                                                                     |                                                                                                                                                                                                                                                                                                                                                                                                                                                                                                                                                                                                                                                                                                                                                                                                                                                                                                                                                                                                                                                                                                                                                                                                                                                                                                                                                                                                                                                                                                                                                                                                                                                                                                                                                                                                                                                                                                                                                                                                                                                                                                                                |
| Tie            | Trutex   |                                                                                                                            |                                                                                                                                                                                                                                                                                                                                                                                                                                                                                                                                                                                                                                                                                                                                                                                                                                                                                                                                                                                                                                                                                                                                                                                                                                                                                                                                                                                                                                                                                                                                                                                                                                                                                                                                                                                                                                                                                                                                                                                                                                                                                                                                |
| Shorts         | Any      | Optional tailored knee length, grey shorts for summer, only to be worn after May half term.                                |                                                                                                                                                                                                                                                                                                                                                                                                                                                                                                                                                                                                                                                                                                                                                                                                                                                                                                                                                                                                                                                                                                                                                                                                                                                                                                                                                                                                                                                                                                                                                                                                                                                                                                                                                                                                                                                                                                                                                                                                                                                                                                                                |

## Further guidance

- Jewellery may only consist of a watch and 1 pair of sensible earrings (only in the earlobes), no other piercings are permitted. A maximum of one charity band is permitted, no other bracelets should be worn.
- Nail polish and false nails or nail extensions are not permitted.
- Hair must be of a natural colour and not extremely styled. It should be without shaved in steps, lines or patterns.
- Belts must be black or grey and not fashion items, as must hair bands.
- Make up should be subtle and hardly visible.
- Recognised religious symbols will be permitted but should be worn discreetly. Hijabs and turbans should be plain and in school colours (black, grey, purple, white)
- Shoes should be plain black, leather or leather type. For Health and Safety reasons, heels should not be more than 2.5cms in height; canvas shoes, boots or sandals are not permitted.
   Black trainers are permitted as long as they are black in their entirely – no coloured writing or logos.
- Rucksacks can be in any style, and purchased from any supplier.

#### All students in Years 7-11 will wear:

- The school branded blazer
- A school tie
- Grey tartan skirt
- Purple jumper or tank top (OPTIONAL)
- Grey tailored, straight leg trousers (skinny leg trousers and leggings are not acceptable). Trousers can be purchased through Trutex, but also from other retail stores, if appropriate and as stated above.
- A white shirt/blouse
- Black or grey socks under trousers
- Black, grey or natural tights under a skirt
- Black leather or leather-look shoes (trainers are not acceptable)
- No nose studs or false nails
- Jewellery; one pair of studs per ear and only religious necklaces/bracelets to be worn